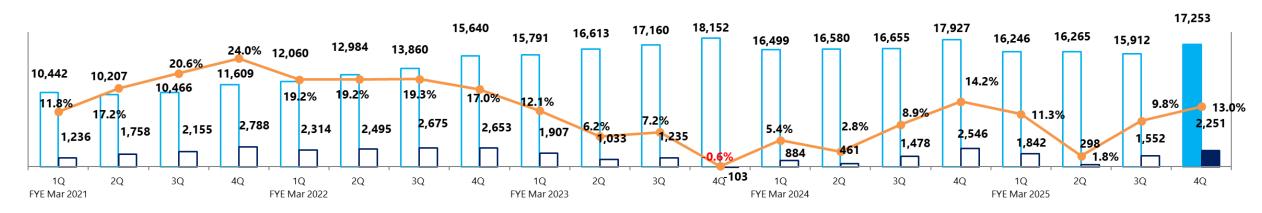

#### **Executive Summary**

**Consolidated Performance Summary FYE Mar/2025** 

Sales

65,678 million YoY ▲ 2.9%

**Operating** Income

5,892million YoY + 14.2%

## Optimized advertising expenses increased profits, but revenue decreased due to the slowdown of domestic job sites.

|                                         | FYE Mar 20<br>Actual | FYE Mar 2024<br>Actual<br>(Apr.2023-Mar.2024) |               | ;                   | YOY           |        |                                                     |
|-----------------------------------------|----------------------|-----------------------------------------------|---------------|---------------------|---------------|--------|-----------------------------------------------------|
|                                         | (Apr.2023-Mar.       |                                               |               | (Apr.2024-Mar.2025) |               | change |                                                     |
|                                         | (million yen)        | % of Sales                                    | (million yen) | % of Sales          | (million yen) | (%)    |                                                     |
| Net Sales                               | 67,661               | 100.0%                                        | 65,678        | 100.0%              | -1,983        | -2.9%  |                                                     |
| Cost of Sales                           | 13,705               | 20.3%                                         | 13,240        | 20.2%               | -464          | -3.4%  |                                                     |
| Personnel                               | 4,726                | 7.0%                                          | 3,715         | 5.7%                | -1,010        | -21.4% |                                                     |
| Other                                   | 8,979                | 13.3%                                         | 9,525         | 14.5%               | 545           | 6.1%   |                                                     |
| Gross Profit                            | 53,955               | 79.7%                                         | 52,437        | 79.8%               | -1,518        | -2.8%  |                                                     |
| SGA(Sales, general<br>& administrative) | 48,794               | 72.1%                                         | 46,545        | 70.9%               | -2,249        | -4.6%  |                                                     |
| Personnel                               | 17,212               | 25.4%                                         | 18,443        | 28.1%               | 1,230         | 7.1%   |                                                     |
| Advertising,<br>Sales Promotion         | 19,422               | 28.7%                                         | 15,828        | 24.1%               | -3,593        | -18.5% | Decrease due to improved investment efficiency, etc |
| Other                                   | 12,159               | 18.0%                                         | 12,272        | 18.7%               | 113           | 0.9%   |                                                     |
| Operating Income                        | 5,161                | 7.6%                                          | 5,892         | 9.0%                | 731           | 14.2%  |                                                     |
| Ordinary Income                         | 5,369                | 7.9%                                          | 5,943         | 9.0%                | 574           | 10.7%  |                                                     |
| Extraordinary income                    | 983                  | 1.5%                                          | 5,456         | 8.3%                | 4,472         | 454.9% | Executed the sale of Timee shares                   |
| Extraordinary losses                    | 432                  | 0.6%                                          | 417           | 0.6%                | -15           | -3.5%  |                                                     |
| Income before income taxes              | 5,919                | 8.7%                                          | 10,982        | 16.7%               | 5,062         | 85.5%  |                                                     |
| Net Income<br>attributable to en-japan  | 4,196                | 6.2%                                          | 7,628         | 11.6%               | 3,432         | 81.8%  |                                                     |
|                                         |                      |                                               |               |                     |               |        |                                                     |