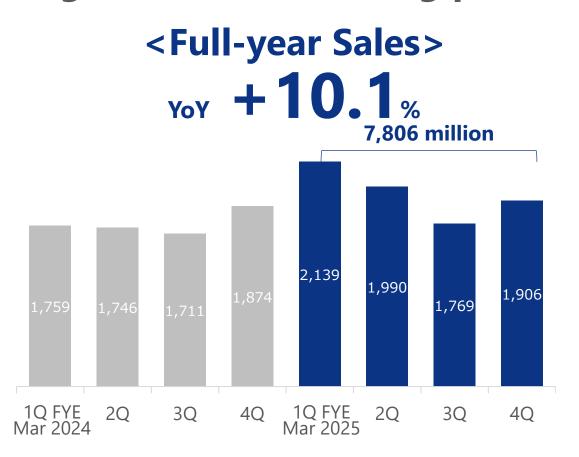

### HR-Tech engage Full-year Sales / OP Income

Due to adjustments in business strategy, profitability was achieved in Q4. However, the full-year company plan was not met.

<Full-year Sales>

<Full-year OP Income>

YoY + 1,494mil