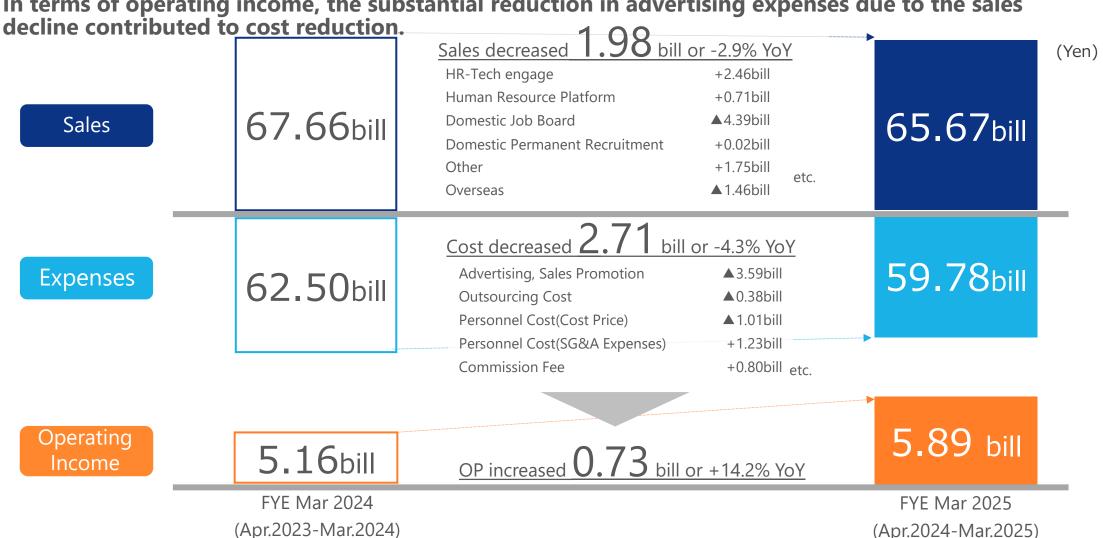

## Optimized advertising expenses increased profits, but revenue decreased due to the slowdown of domestic job sites.

|                                         | FYE Mar 20<br>Actual | FYE Mar 2024<br>Actual<br>(Apr.2023-Mar.2024) |               | ;                   | YOY           |        |                                                     |
|-----------------------------------------|----------------------|-----------------------------------------------|---------------|---------------------|---------------|--------|-----------------------------------------------------|
|                                         | (Apr.2023-Mar.       |                                               |               | (Apr.2024-Mar.2025) |               | change |                                                     |
|                                         | (million yen)        | % of Sales                                    | (million yen) | % of Sales          | (million yen) | (%)    |                                                     |
| Net Sales                               | 67,661               | 100.0%                                        | 65,678        | 100.0%              | -1,983        | -2.9%  |                                                     |
| Cost of Sales                           | 13,705               | 20.3%                                         | 13,240        | 20.2%               | -464          | -3.4%  |                                                     |
| Personnel                               | 4,726                | 7.0%                                          | 3,715         | 5.7%                | -1,010        | -21.4% |                                                     |
| Other                                   | 8,979                | 13.3%                                         | 9,525         | 14.5%               | 545           | 6.1%   |                                                     |
| Gross Profit                            | 53,955               | 79.7%                                         | 52,437        | 79.8%               | -1,518        | -2.8%  |                                                     |
| SGA(Sales, general<br>& administrative) | 48,794               | 72.1%                                         | 46,545        | 70.9%               | -2,249        | -4.6%  |                                                     |
| Personnel                               | 17,212               | 25.4%                                         | 18,443        | 28.1%               | 1,230         | 7.1%   |                                                     |
| Advertising,<br>Sales Promotion         | 19,422               | 28.7%                                         | 15,828        | 24.1%               | -3,593        | -18.5% | Decrease due to improved investment efficiency, etc |
| Other                                   | 12,159               | 18.0%                                         | 12,272        | 18.7%               | 113           | 0.9%   |                                                     |
| Operating Income                        | 5,161                | 7.6%                                          | 5,892         | 9.0%                | 731           | 14.2%  |                                                     |
| Ordinary Income                         | 5,369                | 7.9%                                          | 5,943         | 9.0%                | 574           | 10.7%  |                                                     |
| Extraordinary income                    | 983                  | 1.5%                                          | 5,456         | 8.3%                | 4,472         | 454.9% | Executed the sale of Timee shares                   |
| Extraordinary losses                    | 432                  | 0.6%                                          | 417           | 0.6%                | -15           | -3.5%  |                                                     |
| Income before income taxes              | 5,919                | 8.7%                                          | 10,982        | 16.7%               | 5,062         | 85.5%  |                                                     |
| Net Income<br>attributable to en-japan  | 4,196                | 6.2%                                          | 7,628         | 11.6%               | 3,432         | 81.8%  |                                                     |
|                                         |                      |                                               |               |                     |               |        |                                                     |

## **Changing Factor of Earnings Year on Year**

Although engage saw an increase in sales, the overall sales decline was influenced by the slowdown in Domestic Job board.

In terms of operating income, the substantial reduction in advertising expenses due to the sales

#### (Reference) FYE Mar / 2025 Performance Overview by Segment

| (Unit:100 Million Yen) |                      | FYE Mar 2024 Actual (Apr.2023-Mar.2024) | FYE Mar 2025  Actual  (Apr.2024-Mar.2025) | YoY  Change(100 Million Yen) Change(%) |       | Full Year<br>Plan | Full Year<br>Progress | Main Product |                                                 |
|------------------------|----------------------|-----------------------------------------|-------------------------------------------|----------------------------------------|-------|-------------------|-----------------------|--------------|-------------------------------------------------|
|                        | Sales                |                                         | 7.19                                      | 9.65                                   | 2.46  | +34.3%            | 9.70                  | 99.6%        |                                                 |
| D                      | HR-Tech              | Operating Income                        | -3.51                                     | -2.01                                  | 1.49  | -                 | -                     | -            | © PUGACE © I 1/7 − 1/7                          |
| Businesses             | engage               | OP Margin                               | -49%                                      | -21%                                   | -     | -                 | -                     | -            | ·                                               |
| with                   | I I Daniero Daniero  | Sales                                   | 7.09                                      | 7.80                                   | 0.71  | +10.1%            | 7.70                  | 101.4%       | [en]Career Change Consultant                    |
| investment             | Platform Platform    | Operating Income                        | -0.25                                     | 0.86                                   | 1.12  | -                 | -                     | -            | A M B I <b>en</b> ミドルの転職                        |
|                        | Platform             | OP Margin                               | -4%                                       | 11%                                    | -     | -                 | -                     | -            | Produced by @n                                  |
|                        |                      | Sales                                   | 29.39                                     | 25.00                                  | -4.39 | -15.0%            | 25.00                 | 100.0%       | [en]Career Change Info [en]Temporary Placement  |
|                        | Job Board            | Operating Income                        | 8.07                                      | 6.59                                   | -1.48 | -18.4%            | -                     | -            | ©D 工√転職 <sup>®D</sup> 工ン派遣 <sup>®D</sup> iroots |
|                        |                      | OP Margin                               | 27%                                       | 26%                                    | -     | -                 | -                     | -            |                                                 |
| Existing               | D                    | Sales                                   | 9.87                                      | 9.89                                   | 0.02  | +0.2%             | 10.10                 | 98.0%        | en Agent                                        |
| Businesses             | Permanent            | Operating Income                        | 1.24                                      | 0.06                                   | -1.18 | -94.5%            | -                     | -            | @DIンゴージェント @Denworld                            |
| Domestic               | Domestic Recruitment | OP Margin                               | 13%                                       | 1%                                     | -     | -                 | -                     | -            | CO CITWOIIG                                     |
|                        | Other                | Sales                                   | 3.34                                      | 5.10                                   | 1.75  | +52.3%            | 5.10                  | 100.0%       |                                                 |
|                        |                      | Operating Income                        | 0.06                                      | 0.77                                   | 0.71  | -                 | -                     | -            | ◎ I J S X ◎ DHR On Board ◎ DASHIATO             |
|                        |                      | OP Margin                               | 2%                                        | 15%                                    | -     | -                 | -                     | -            | or sets trensfermation                          |
|                        |                      | Sales                                   | 8.65                                      | 7.62                                   | -1.02 | -11.9%            | 7.60                  | 100.4%       | CC   FLITLIRE                                   |
|                        | India IT Temp        | Operating Income                        | 0.49                                      | 0.41                                   | -0.08 | -16.2%            | -                     | -            | FUTURE FOCUS INFOTECH                           |
|                        |                      | OP Margin                               | 6%                                        | 5%                                     | -     | -                 | -                     | -            | TINIOTECH                                       |
| Existing               |                      | Sales                                   | 2.41                                      | 2.41                                   | 0.00  | -0.0%             | 2.40                  | 100.5%       |                                                 |
| Businesses             | Vietnam              | Operating Income                        | 0.35                                      | 0.37                                   | 0.02  | +6.0%             | -                     | -            | vietnamworks <b>Navigosearch</b>                |
| Overseas               |                      | OP Margin                               | 15%                                       | 16%                                    | -     | -                 | -                     | -            | Empower growth ——                               |
|                        |                      | Sales                                   | 0.54                                      | 0.10                                   | -0.44 | -37.6%            | 0.10                  | 106.9%       |                                                 |
|                        | Other                | Operating Income                        | -0.01                                     | -0.06                                  | -0.04 | -                 | -                     | -            | <b>en</b> en world                              |
|                        |                      | OP Margin                               | -3%                                       | -59%                                   | -     | -                 | -                     | -            | New Era India Consultancy                       |
| ^ ~                    | ljustment            | Sales                                   | -0.85                                     | -1.93                                  | -1.07 | -                 | -1.80                 | -            |                                                 |
| AC                     | Justinent            | Operating Income                        | -1.29                                     | -1.12                                  | 0.16  | -                 | -                     | -            |                                                 |
|                        |                      | Sales                                   | 67.66                                     | 65.67                                  | -1.98 | -2.9%             | 65.80                 | 99.8%        |                                                 |
| Со                     | nsolidated           | Operating Income                        | 5.16                                      | 5.89                                   | 0.73  | +14.2%            | 5.20                  | 113.3%       |                                                 |
|                        |                      | OP Margin                               | 7.6%                                      | 9.0%                                   | -     | -                 | 7.9%                  | -            |                                                 |