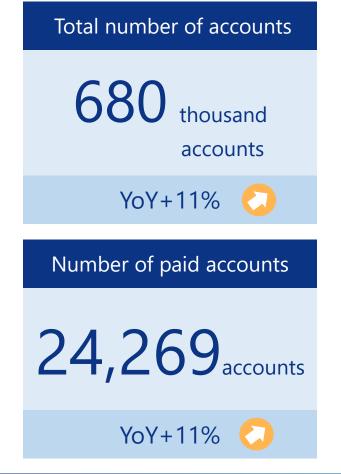

#### **HR-Tech engage KPI**

# Due to the restriction on the number of job postings aimed at improving the site, the growth rate of paid job listings has slowed.

Number of paid accounts... Number of accounts charged for engage premium plan (recorded as sales , Q total) MAU ... The number of unique users who used the service at least once within a month.