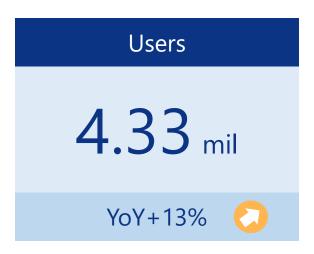

#### **Human Resource Platform KPI**

Due to the increase in client companies, the number of job listings has also expanded, and all KPIs have remained steady.

\*Each KPI is total for AMBI and [en] Career Change Consultant