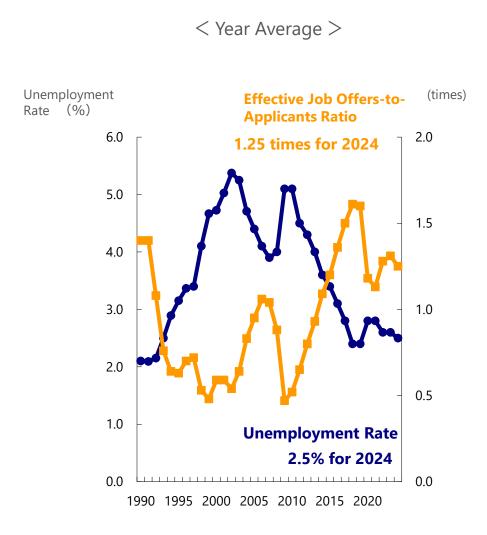

# **Appendix**

## **Reference : Factors Underlying Performance Changes (Major Cost of Sales)**

2.3% increase compared to the previous quarter, with depreciation expenses and payment fees rising due to engagement in Q4.

#### Cost of Sales

## Reference: Factors Underlying Performance Changes (Major SGA Expenses)

2.1% decrease compared to the previous quarter, mainly due to investment projects and domestic job sites, in Q4.

# Non-consolidated Income Statement for FYE Mar/2025