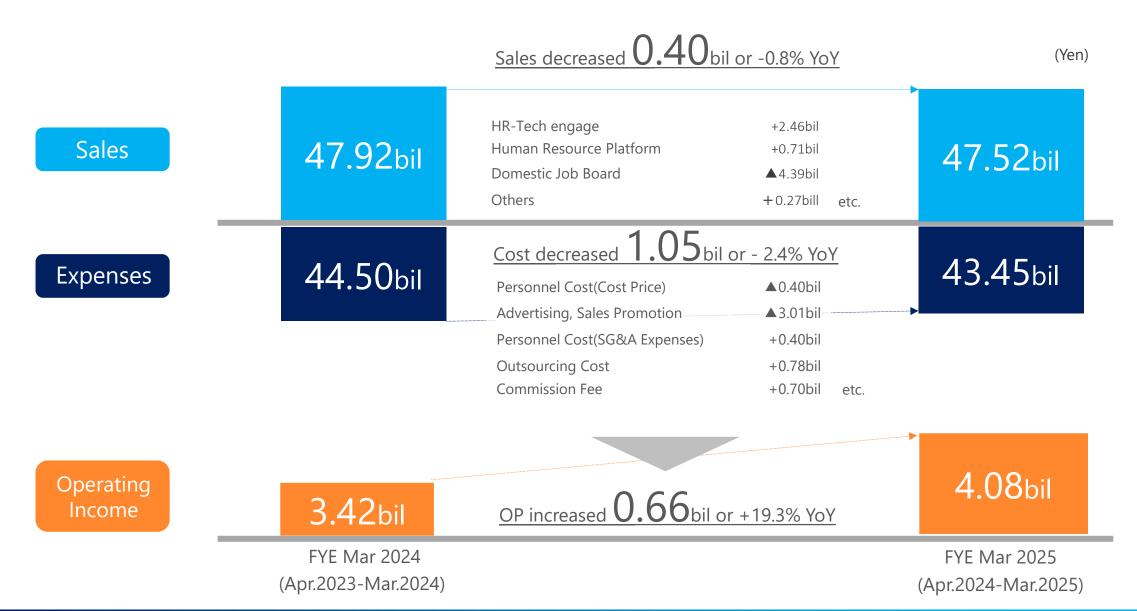

#### FYE Mar / 2025 Results Consolidated Income Statement Year on Year

## Optimized advertising expenses increased profits, but revenue decreased due to the slowdown of domestic job sites.

|                                         | FYE Mar 20<br>Actual | FYE Mar 2024<br>Actual<br>(Apr.2023-Mar.2024) |               | ;                   | YOY           |        |                                                     |
|-----------------------------------------|----------------------|-----------------------------------------------|---------------|---------------------|---------------|--------|-----------------------------------------------------|
|                                         | (Apr.2023-Mar.       |                                               |               | (Apr.2024-Mar.2025) |               | change |                                                     |
|                                         | (million yen)        | % of Sales                                    | (million yen) | % of Sales          | (million yen) | (%)    |                                                     |
| Net Sales                               | 67,661               | 100.0%                                        | 65,678        | 100.0%              | -1,983        | -2.9%  |                                                     |
| Cost of Sales                           | 13,705               | 20.3%                                         | 13,240        | 20.2%               | -464          | -3.4%  |                                                     |
| Personnel                               | 4,726                | 7.0%                                          | 3,715         | 5.7%                | -1,010        | -21.4% |                                                     |
| Other                                   | 8,979                | 13.3%                                         | 9,525         | 14.5%               | 545           | 6.1%   |                                                     |
| Gross Profit                            | 53,955               | 79.7%                                         | 52,437        | 79.8%               | -1,518        | -2.8%  |                                                     |
| SGA(Sales, general<br>& administrative) | 48,794               | 72.1%                                         | 46,545        | 70.9%               | -2,249        | -4.6%  |                                                     |
| Personnel                               | 17,212               | 25.4%                                         | 18,443        | 28.1%               | 1,230         | 7.1%   |                                                     |
| Advertising,<br>Sales Promotion         | 19,422               | 28.7%                                         | 15,828        | 24.1%               | -3,593        | -18.5% | Decrease due to improved investment efficiency, etc |
| Other                                   | 12,159               | 18.0%                                         | 12,272        | 18.7%               | 113           | 0.9%   |                                                     |
| Operating Income                        | 5,161                | 7.6%                                          | 5,892         | 9.0%                | 731           | 14.2%  |                                                     |
| Ordinary Income                         | 5,369                | 7.9%                                          | 5,943         | 9.0%                | 574           | 10.7%  |                                                     |
| Extraordinary income                    | 983                  | 1.5%                                          | 5,456         | 8.3%                | 4,472         | 454.9% | Executed the sale of Timee shares                   |
| Extraordinary losses                    | 432                  | 0.6%                                          | 417           | 0.6%                | -15           | -3.5%  |                                                     |
| Income before income taxes              | 5,919                | 8.7%                                          | 10,982        | 16.7%               | 5,062         | 85.5%  |                                                     |
| Net Income<br>attributable to en-japan  | 4,196                | 6.2%                                          | 7,628         | 11.6%               | 3,432         | 81.8%  |                                                     |
|                                         |                      |                                               |               |                     |               |        |                                                     |

## **Changing Factor of Earnings Year on Year**

Although engage saw an increase in sales, the overall sales decline was influenced by the slowdown in Domestic Job board.

In terms of operating income, the substantial reduction in advertising expenses due to the sales

#### (Reference) FYE Mar / 2025 Performance Overview by Segment

| (Unit:100 Million Yen) |                      | FYE Mar 2024 Actual (Apr.2023-Mar.2024) | FYE Mar 2025  Actual  (Apr.2024-Mar.2025) | YoY  Change(100 Million Yen) Change(%) |       | Full Year<br>Plan | Full Year<br>Progress | Main Product |                                                 |
|------------------------|----------------------|-----------------------------------------|-------------------------------------------|----------------------------------------|-------|-------------------|-----------------------|--------------|-------------------------------------------------|
|                        | Sales                |                                         | 7.19                                      | 9.65                                   | 2.46  | +34.3%            | 9.70                  | 99.6%        |                                                 |
| D                      | HR-Tech              | Operating Income                        | -3.51                                     | -2.01                                  | 1.49  | -                 | -                     | -            | © PUGACE © I 1/7 − 1/7                          |
| Businesses             | engage               | OP Margin                               | -49%                                      | -21%                                   | -     | -                 | -                     | -            | ·                                               |
| with                   | I I Daniero Daniero  | Sales                                   | 7.09                                      | 7.80                                   | 0.71  | +10.1%            | 7.70                  | 101.4%       | [en]Career Change Consultant                    |
| investment             | Platform Platform    | Operating Income                        | -0.25                                     | 0.86                                   | 1.12  | -                 | -                     | -            | A M B I <b>en</b> ミドルの転職                        |
|                        | Platform             | OP Margin                               | -4%                                       | 11%                                    | -     | -                 | -                     | -            | Produced by @n                                  |
|                        |                      | Sales                                   | 29.39                                     | 25.00                                  | -4.39 | -15.0%            | 25.00                 | 100.0%       | [en]Career Change Info [en]Temporary Placement  |
|                        | Job Board            | Operating Income                        | 8.07                                      | 6.59                                   | -1.48 | -18.4%            | -                     | -            | ©D 工√転職 <sup>®D</sup> 工ン派遣 <sup>®D</sup> iroots |
|                        |                      | OP Margin                               | 27%                                       | 26%                                    | -     | -                 | -                     | -            |                                                 |
| Existing               | D                    | Sales                                   | 9.87                                      | 9.89                                   | 0.02  | +0.2%             | 10.10                 | 98.0%        | en Agent                                        |
| Businesses             | Permanent            | Operating Income                        | 1.24                                      | 0.06                                   | -1.18 | -94.5%            | -                     | -            | @DIンゴージェント @Denworld                            |
| Domestic               | Domestic Recruitment | OP Margin                               | 13%                                       | 1%                                     | -     | -                 | -                     | -            | CO CITWOIIG                                     |
|                        | Other                | Sales                                   | 3.34                                      | 5.10                                   | 1.75  | +52.3%            | 5.10                  | 100.0%       |                                                 |
|                        |                      | Operating Income                        | 0.06                                      | 0.77                                   | 0.71  | -                 | -                     | -            | ◎ I J S X ◎ DHR On Board ◎ DASHIATO             |
|                        |                      | OP Margin                               | 2%                                        | 15%                                    | -     | -                 | -                     | -            | or sets trensfermation                          |
|                        |                      | Sales                                   | 8.65                                      | 7.62                                   | -1.02 | -11.9%            | 7.60                  | 100.4%       | CC   FLITLIRE                                   |
|                        | India IT Temp        | Operating Income                        | 0.49                                      | 0.41                                   | -0.08 | -16.2%            | -                     | -            | FUTURE FOCUS INFOTECH                           |
|                        |                      | OP Margin                               | 6%                                        | 5%                                     | -     | -                 | -                     | -            | TINIOTECH                                       |
| Existing               |                      | Sales                                   | 2.41                                      | 2.41                                   | 0.00  | -0.0%             | 2.40                  | 100.5%       |                                                 |
| Businesses             | Vietnam              | Operating Income                        | 0.35                                      | 0.37                                   | 0.02  | +6.0%             | -                     | -            | vietnamworks <b>Navigosearch</b>                |
| Overseas               |                      | OP Margin                               | 15%                                       | 16%                                    | -     | -                 | -                     | -            | Empower growth ——                               |
|                        |                      | Sales                                   | 0.54                                      | 0.10                                   | -0.44 | -37.6%            | 0.10                  | 106.9%       |                                                 |
|                        | Other                | Operating Income                        | -0.01                                     | -0.06                                  | -0.04 | -                 | -                     | -            | <b>en</b> en world                              |
|                        |                      | OP Margin                               | -3%                                       | -59%                                   | -     | -                 | -                     | -            | New Era India Consultancy                       |
| ^ ~                    | ljustment            | Sales                                   | -0.85                                     | -1.93                                  | -1.07 | -                 | -1.80                 | -            |                                                 |
| AC                     | Justinent            | Operating Income                        | -1.29                                     | -1.12                                  | 0.16  | -                 | -                     | -            |                                                 |
|                        |                      | Sales                                   | 67.66                                     | 65.67                                  | -1.98 | -2.9%             | 65.80                 | 99.8%        |                                                 |
| Со                     | nsolidated           | Operating Income                        | 5.16                                      | 5.89                                   | 0.73  | +14.2%            | 5.20                  | 113.3%       |                                                 |
|                        |                      | OP Margin                               | 7.6%                                      | 9.0%                                   | -     | -                 | 7.9%                  | -            |                                                 |