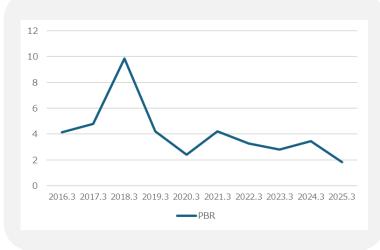

#### **Current Awareness of Capital Costs, ROE, PBR**

An accurate understanding of the Company's cost of shareholders' equity and ROE is emerging

- Cost of shareholders' equity is generally around 10.0%
- ROE was around 13% in the last three fiscal years due to focus on upfront capital investment during the Medium-term Management Plan period
- PBR is about 2.6x for the three most recent fiscal years