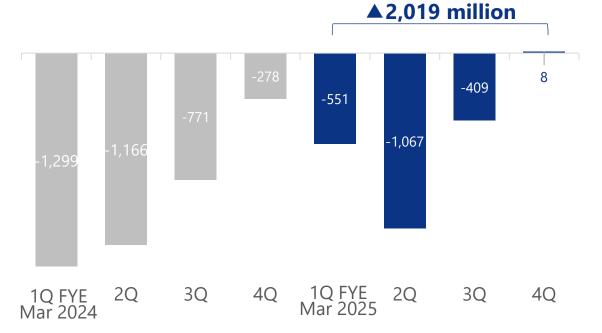

### **Domestic Job Board** Full-year Sales / OP Income

The number of companies using [en] Career Change Info decreased due to deliberate cuts in advertising expenses.

<Full-year Sales>

**YoY** ▲ 15.0%

<Full-year OP Income>