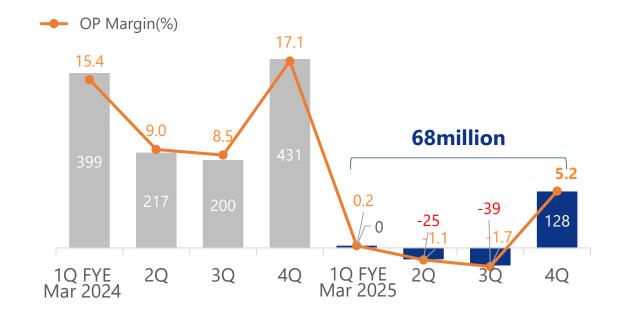

### HR-Tech engage Full-year Sales / OP Income

Due to adjustments in business strategy, profitability was achieved in Q4. However, the full-year company plan was not met.

<Full-year Sales>

<Full-year OP Income>

YoY + 1,494mil