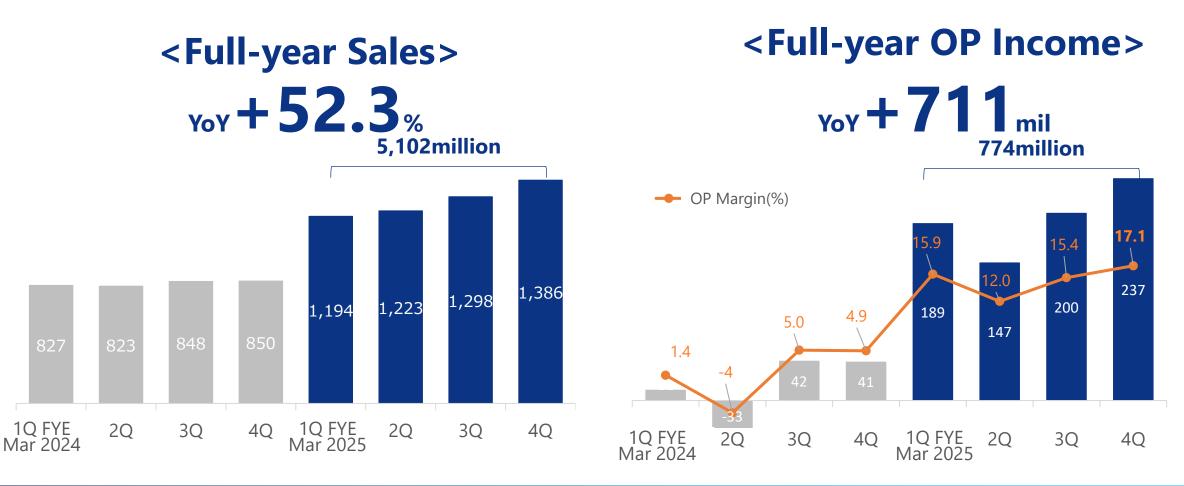

### HR-Tech engage Full-year Sales / OP Income

Due to adjustments in business strategy, profitability was achieved in Q4. However, the full-year company plan was not met.

<Full-year Sales>

<Full-year OP Income>

YoY + 1,494mil