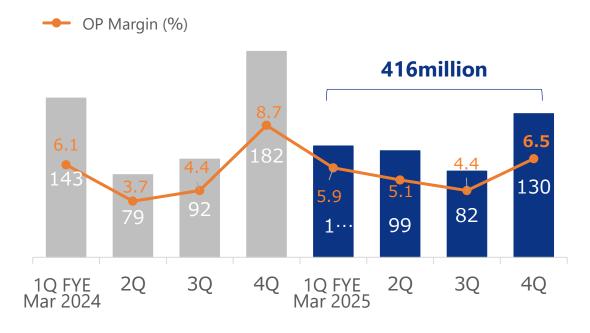

#### Domestic Permanent Recruitment Full-year Sales / OP Income

In the 4Q, consultant productivity, which had been struggling since the beginning of the fiscal year, showed an improving trend and achieved profitability.

<Full-year Sales>

**YOY** + **0.2**%

9,895million

2,593
2,405
2,350
2,522
2,593
2,442
2,361

1Q FYE 2Q 3Q 4Q 1Q FYE 2Q 3Q 4Q Mar 2024

<Full-year OP Income>

YoY **1**,180<sub>mil</sub>