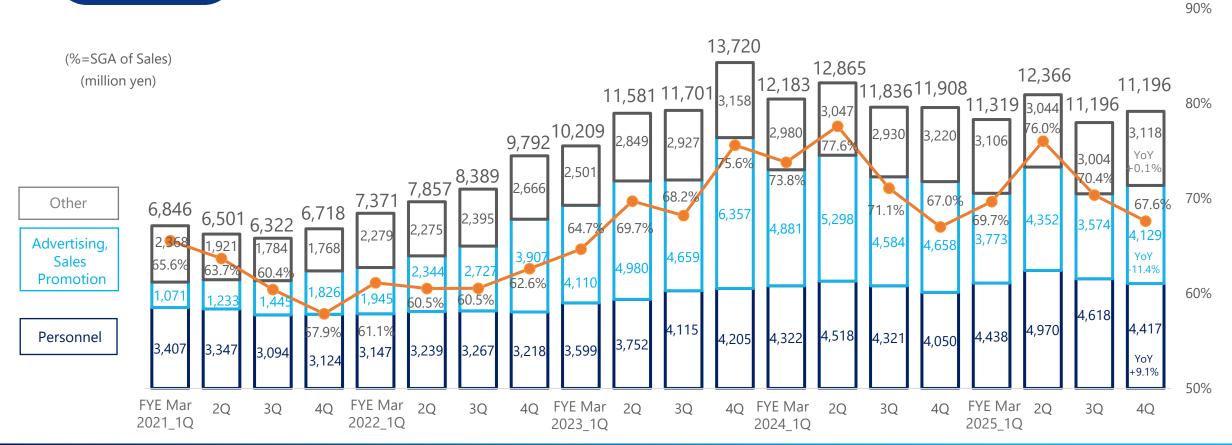

## Reference: Factors Underlying Performance Changes (Major SGA Expenses)

2.1% decrease compared to the previous quarter, mainly due to investment projects and domestic job sites, in Q4.