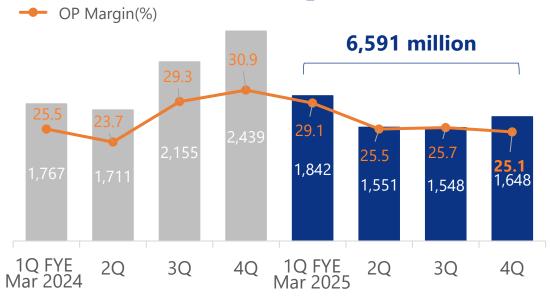

### **Domestic Job Board** Full-year Sales / OP Income

The number of companies using [en] Career Change Info decreased due to deliberate cuts in advertising expenses.

<Full-year Sales>

**YoY** ▲ 15.0%

<Full-year OP Income>

YoY **1**,482<sub>mil</sub>