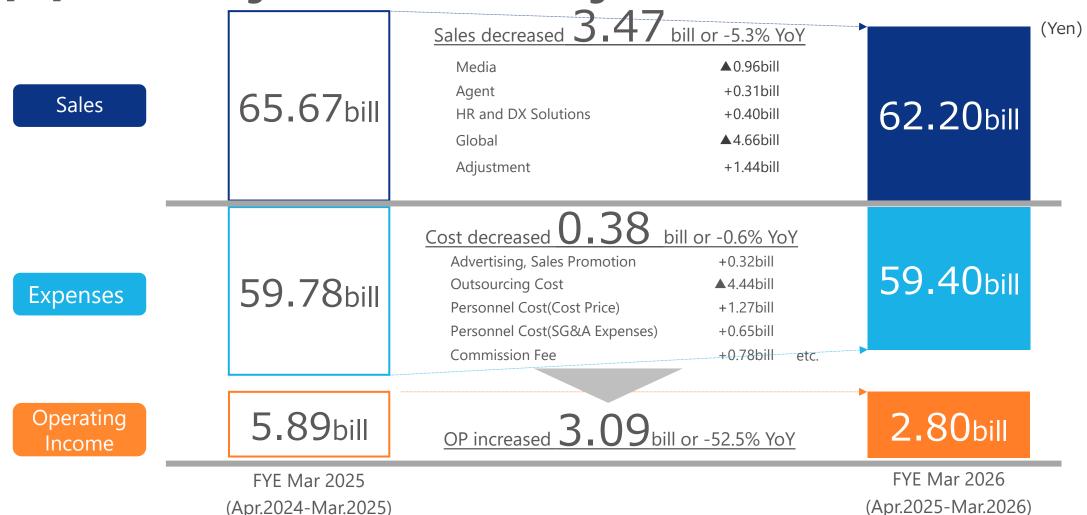

#### **Executive Summary**

Plan **FYE Mar/2026** 

| Sales            | 62,200 <sub>mill</sub> | YoY ▲ 5.3%         |
|------------------|------------------------|--------------------|
| Operating Income | 2,800mill              | YoY <b>▲52.5</b> % |
| Net<br>Income    | 2,070mill              | YoY <b>▲72.9</b> % |

#### FYE Mar/2026 Full-Year Consolidated Plan (YoY)

This current fiscal year is a one of business restructuring, and both sales and operating income are expected to be down YoY.

|          | FYE Mar 2024<br>Actual          |                     | FYE Mar 202<br>Actual | 5               | YOY        |               |        |
|----------|---------------------------------|---------------------|-----------------------|-----------------|------------|---------------|--------|
|          |                                 | (Apr.2023-Mar.2024) |                       | (Apr.2024-Mar.2 | change     | change        |        |
|          |                                 | (million yen)       | % of Sales            | (million yen)   | % of Sales | (million yen) | (%)    |
| Net Sale | es                              | 65,678              | 100.0%                | 62,200          | 100.0%     | -3,478        | -5.3%  |
| Cost of  | Sales                           | 13,240              | 20.2%                 | 10,795          | 17.4%      | -2,444        | -18.5% |
|          | Personnel                       | 3,715               | 5.7%                  | 4,993           | 8.0%       | 1,278         | 34.4%  |
|          | Other                           | 9,525               | 14.5%                 | 5,802           | 9.3%       | -3,723        | -39.1% |
| Gross P  | rofit                           | 52,437              | 79.8%                 | 51,404          | 82.6%      | -1,033        | -2.0%  |
| -        | les, general<br>nistrative)     | 46,545              | 70.9%                 | 48,603          | 78.1%      | 2,058         | 4.4%   |
|          | Personnel                       | 18,443              | 28.1%                 | 19,093          | 30.7%      | 650           | 3.5%   |
|          | Advertising,<br>Sales Promotion | 15,828              | 24.1%                 | 16,152          | 26.0%      | 323           | 2.0%   |
|          | Other                           | 12,272              | 18.7%                 | 13,357          | 21.5%      | 1,084         | 8.8%   |
| Operati  | ng Income                       | 5,892               | 9.0%                  | 2,800           | 4.5%       | -3,091        | -52.5% |
| Ordinar  | y Income                        | 5,943               | 9.0%                  | 2,983           | 4.8%       | -2,959        | -49.8% |
| Net Inco | me<br>ble to en-japan           | 7,628               | 11.6%                 | 2,070           | 3.3%       | -5,558        | -72.9% |