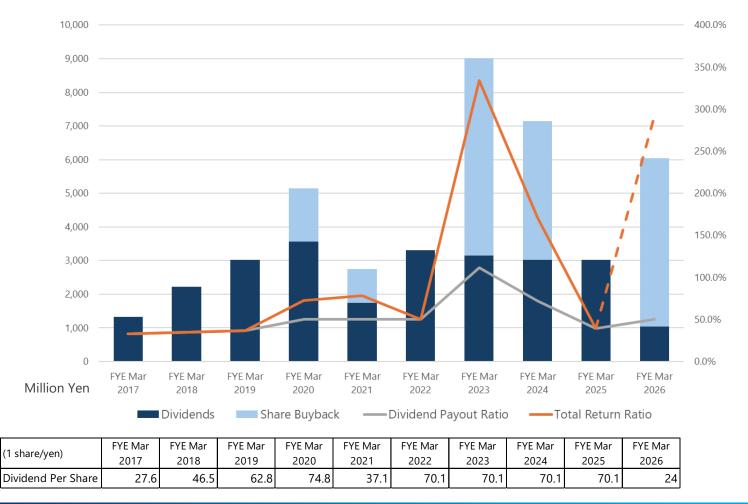

## **Return to Shareholders**

Dividend payout ratio of 50% in FYE Mar/2026. Shareholder returns with an awareness of improving capital efficiency.