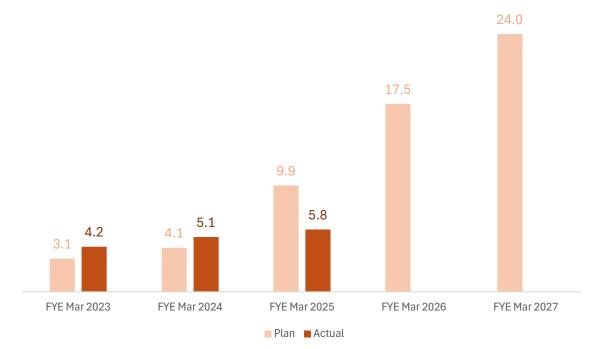

# Downward revision of earnings forecast in the 3rd Quarter of FYE Mar/2025

**Consolidated Net Sales** (billion yen)

**Consolidated operating income** (billion yen)