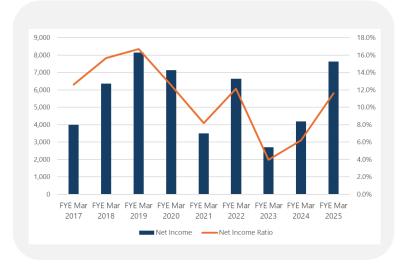

#### **Executive Summary**

**Consolidated Performance Summary FYE Mar/2025** 

Sales

65,678 million YoY ▲ 2.9%

**Operating** Income

5,892million YoY + 14.2%

## Optimized advertising expenses increased profits, but revenue decreased due to the slowdown of domestic job sites.

|                                         | FYE Mar 20<br>Actual | FYE Mar 2024<br>Actual<br>(Apr.2023-Mar.2024) |               | ;                   | YOY           |        |                                                     |
|-----------------------------------------|----------------------|-----------------------------------------------|---------------|---------------------|---------------|--------|-----------------------------------------------------|
|                                         | (Apr.2023-Mar.       |                                               |               | (Apr.2024-Mar.2025) |               | change |                                                     |
|                                         | (million yen)        | % of Sales                                    | (million yen) | % of Sales          | (million yen) | (%)    |                                                     |
| Net Sales                               | 67,661               | 100.0%                                        | 65,678        | 100.0%              | -1,983        | -2.9%  |                                                     |
| Cost of Sales                           | 13,705               | 20.3%                                         | 13,240        | 20.2%               | -464          | -3.4%  |                                                     |
| Personnel                               | 4,726                | 7.0%                                          | 3,715         | 5.7%                | -1,010        | -21.4% |                                                     |
| Other                                   | 8,979                | 13.3%                                         | 9,525         | 14.5%               | 545           | 6.1%   |                                                     |
| Gross Profit                            | 53,955               | 79.7%                                         | 52,437        | 79.8%               | -1,518        | -2.8%  |                                                     |
| SGA(Sales, general<br>& administrative) | 48,794               | 72.1%                                         | 46,545        | 70.9%               | -2,249        | -4.6%  |                                                     |
| Personnel                               | 17,212               | 25.4%                                         | 18,443        | 28.1%               | 1,230         | 7.1%   |                                                     |
| Advertising,<br>Sales Promotion         | 19,422               | 28.7%                                         | 15,828        | 24.1%               | -3,593        | -18.5% | Decrease due to improved investment efficiency, etc |
| Other                                   | 12,159               | 18.0%                                         | 12,272        | 18.7%               | 113           | 0.9%   |                                                     |
| Operating Income                        | 5,161                | 7.6%                                          | 5,892         | 9.0%                | 731           | 14.2%  |                                                     |
| Ordinary Income                         | 5,369                | 7.9%                                          | 5,943         | 9.0%                | 574           | 10.7%  |                                                     |
| Extraordinary income                    | 983                  | 1.5%                                          | 5,456         | 8.3%                | 4,472         | 454.9% | Executed the sale of Timee shares                   |
| Extraordinary losses                    | 432                  | 0.6%                                          | 417           | 0.6%                | -15           | -3.5%  |                                                     |
| Income before income taxes              | 5,919                | 8.7%                                          | 10,982        | 16.7%               | 5,062         | 85.5%  |                                                     |
| Net Income<br>attributable to en-japan  | 4,196                | 6.2%                                          | 7,628         | 11.6%               | 3,432         | 81.8%  |                                                     |
|                                         |                      |                                               |               |                     |               |        |                                                     |