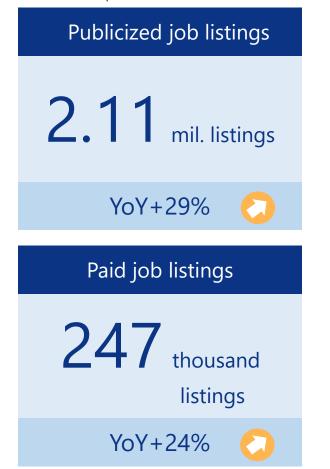

#### **Human Resource Platform KPI**

Due to the increase in client companies, the number of job listings has also expanded, and all KPIs have remained steady.

\*Each KPI is total for AMBI and [en] Career Change Consultant