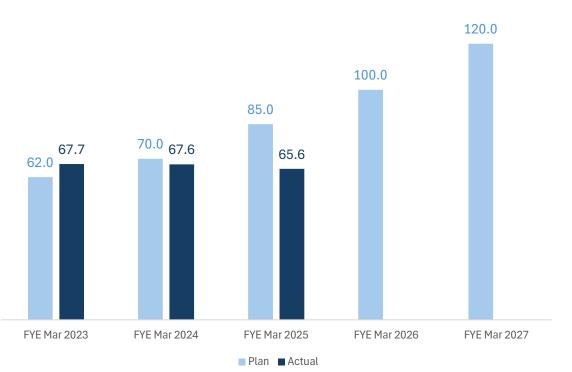

# Downward revision of earnings forecast in the 3rd Quarter of FYE Mar/2025

**Consolidated Net Sales** (billion yen)

**Consolidated operating income** (billion yen)