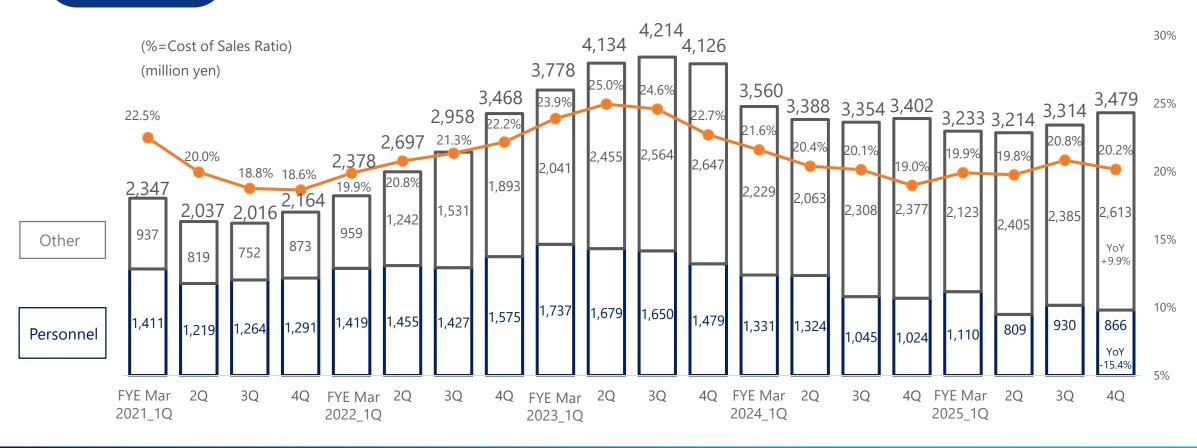

## **Reference : Factors Underlying Performance Changes (Major Cost of Sales)**

2.3% increase compared to the previous quarter, with depreciation expenses and payment fees rising due to engagement in Q4.

#### Cost of Sales