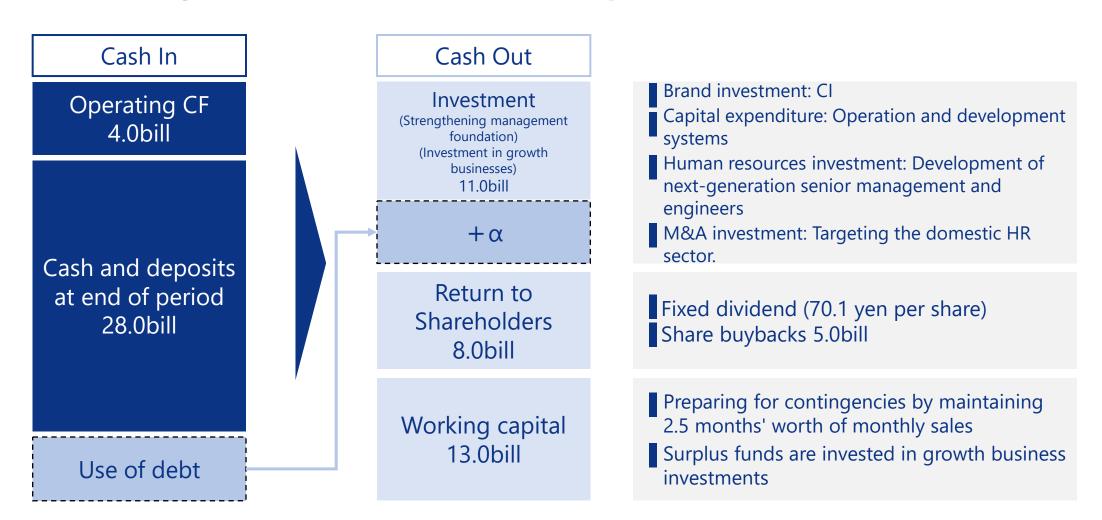

e remains high.





GD エンケージ

Despite executing significant investments and expanding revenue, challenges remain in the job placement rate on the site.

By optimizing investments and improving products, the aim is to enhance the job placement rate.



## **5 Capital efficiency / Return to Shareholders**

#### **Current Awareness of Capital Costs, ROE, PBR**



An accurate understanding of the Company's cost of shareholders' equity and ROE is emerging

- Cost of shareholders' equity is generally around 10.0%
- ROE was around 13% in the last three fiscal years due to focus on upfront capital investment during the Medium-term Management Plan period
- PBR is about 2.6x for the three most recent fiscal years











## **Cash Allocation**



## Formulating a balanced cash allocation plan.



## **Return to Shareholders**



Dividend payout ratio of 50% in FYE Mar/2026. Shareholder returns with an awareness of improving capital efficiency.





# **Appendix**

## **Reference : Factors Underlying Performance Changes (Major Cost of Sales)**



2.3% increase compared to the previous quarter, with depreciation expenses and payment fees rising due to engagement in Q4.

#### Cost of Sales



## Reference: Factors Underlying Performance Changes (Major SGA Expenses)



2.1% decrease compared to the previous quarter, mainly due to investment projects and domestic job sites, in Q4.







# Non-consolidated Income Statement for FYE Mar/2025

## **FYE March/2025 Performance (Individual)**



|                                 | FYE Mar 2024 FYE Mar 2025 Actual Actual