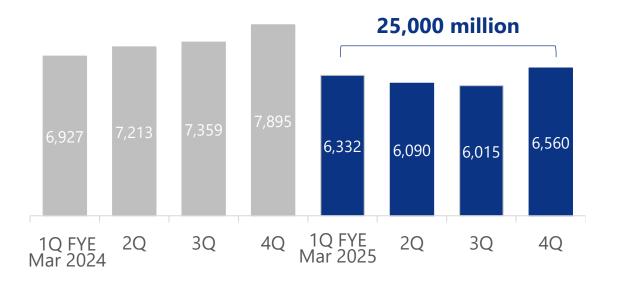

### **Domestic Job Board** Full-year Sales / OP Income

The number of companies using [en] Career Change Info decreased due to deliberate cuts in advertising expenses.

<Full-year Sales>

**YoY** ▲ 15.0%

<Full-year OP Income>

YoY **1**,482<sub>mil</sub>