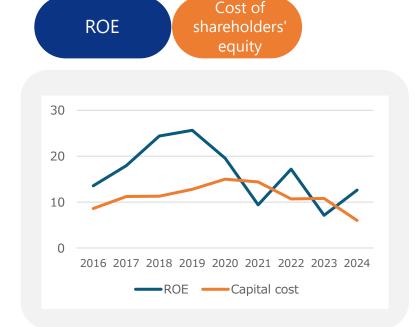

#### **Current Awareness of Capital Costs, ROE, PBR**

An accurate understanding of the Company's cost of shareholders' equity and ROE is emerging

- Cost of shareholders' equity is generally around 10.0%
- ROE was around 13% in the last three fiscal years due to focus on upfront capital investment during the Medium-term Management Plan period
- PBR is about 2.6x for the three most recent fiscal years