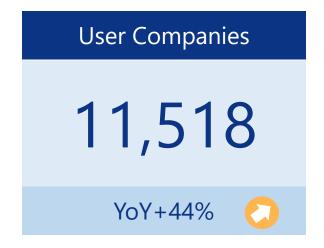

#### **HR-Tech engage KPI**

# Due to the restriction on the number of job postings aimed at improving the site, the growth rate of paid job listings has slowed.

Number of paid accounts... Number of accounts charged for engage premium plan (recorded as sales , Q total) MAU ... The number of unique users who used the service at least once within a month.