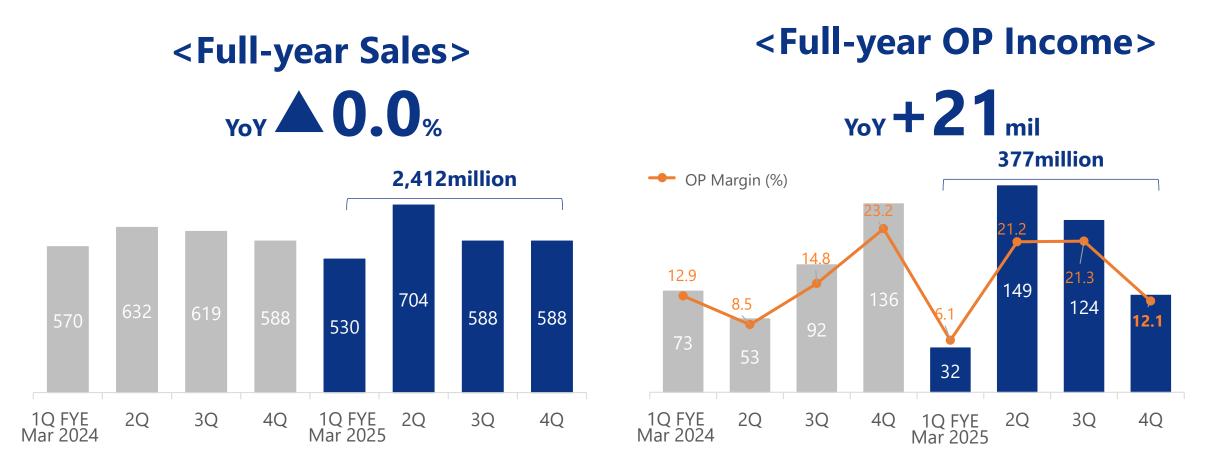

### HR-Tech engage Full-year Sales / OP Income

Due to adjustments in business strategy, profitability was achieved in Q4. However, the full-year company plan was not met.

<Full-year Sales>

<Full-year OP Income>

YoY + 1,494mil