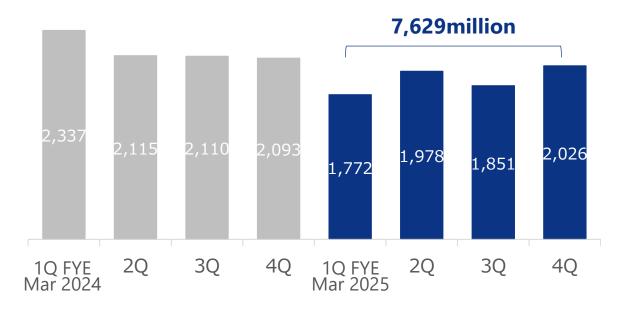

### **Domestic Job Board** Full-year Sales / OP Income

The number of companies using [en] Career Change Info decreased due to deliberate cuts in advertising expenses.

<Full-year Sales>

**YoY** ▲ 15.0%

<Full-year OP Income>

YoY **1**,482<sub>mil</sub>