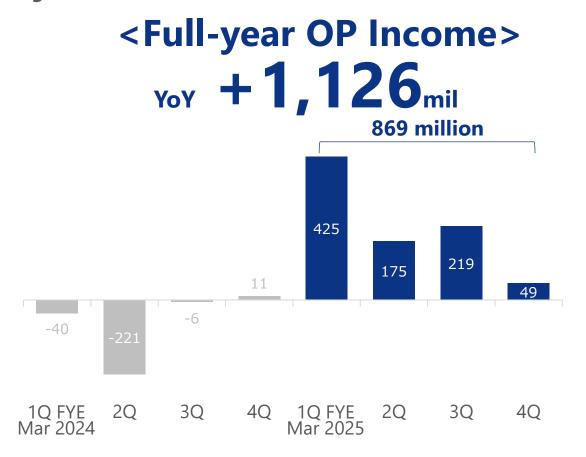

### HR-Tech engage Full-year Sales / OP Income

Due to adjustments in business strategy, profitability was achieved in Q4. However, the full-year company plan was not met.

<Full-year Sales>

<Full-year OP Income>

YoY + 1,494mil