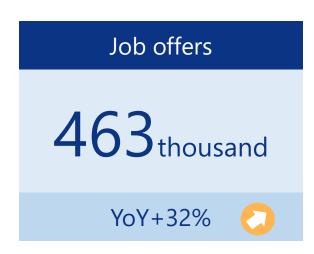

#### **HR-Tech engage KPI**

# Due to the restriction on the number of job postings aimed at improving the site, the growth rate of paid job listings has slowed.

Number of paid accounts... Number of accounts charged for engage premium plan (recorded as sales , Q total) MAU ... The number of unique users who used the service at least once within a month.

YoY▲32%