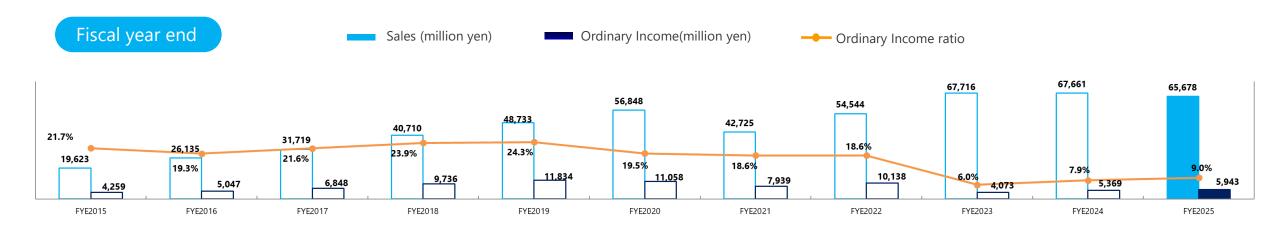

#### **Executive Summary**

**Consolidated Performance Summary FYE Mar/2025** 

Sales

65,678 million YoY ▲ 2.9%

**Operating** Income

5,892million YoY + 14.2%

## Optimized advertising expenses increased profits, but revenue decreased due to the slowdown of domestic job sites.

|                                         | FYE Mar 20<br>Actual | FYE Mar 2024<br>Actual<br>(Apr.2023-Mar.2024) |               | ;                   | YOY           |        |                                                     |
|-----------------------------------------|----------------------|-----------------------------------------------|---------------|---------------------|---------------|--------|-----------------------------------------------------|
|                                         | (Apr.2023-Mar.       |                                               |               | (Apr.2024-Mar.2025) |               | change |                                                     |
|                                         | (million yen)        | % of Sales                                    | (million yen) | % of Sales          | (million yen) | (%)    |                                                     |
| Net Sales                               | 67,661               | 100.0%                                        | 65,678        | 100.0%              | -1,983        | -2.9%  |                                                     |
| Cost of Sales                           | 13,705               | 20.3%                                         | 13,240        | 20.2%               | -464          | -3.4%  |                                                     |
| Personnel                               | 4,726                | 7.0%                                          | 3,715         | 5.7%                | -1,010        | -21.4% |                                                     |
| Other                                   | 8,979                | 13.3%                                         | 9,525         | 14.5%               | 545           | 6.1%   |                                                     |
| Gross Profit                            | 53,955               | 79.7%                                         | 52,437        | 79.8%               | -1,518        | -2.8%  |                                                     |
| SGA(Sales, general<br>& administrative) | 48,794               | 72.1%                                         | 46,545        | 70.9%               | -2,249        | -4.6%  |                                                     |
| Personnel                               | 17,212               | 25.4%                                         | 18,443        | 28.1%               | 1,230         | 7.1%   |                                                     |
| Advertising,<br>Sales Promotion         | 19,422               | 28.7%                                         | 15,828        | 24.1%               | -3,593        | -18.5% | Decrease due to improved investment efficiency, etc |
| Other                                   | 12,159               | 18.0%                                         | 12,272        | 18.7%               | 113           | 0.9%   |                                                     |
| Operating Income                        | 5,161                | 7.6%                                          | 5,892         | 9.0%                | 731           | 14.2%  |                                                     |
| Ordinary Income                         | 5,369                | 7.9%                                          | 5,943         | 9.0%                | 574           | 10.7%  |                                                     |
| Extraordinary income                    | 983                  | 1.5%                                          | 5,456         | 8.3%                | 4,472         | 454.9% | Executed the sale of Timee shares                   |
| Extraordinary losses                    | 432                  | 0.6%                                          | 417           | 0.6%                | -15           | -3.5%  |                                                     |
| Income before income taxes              | 5,919                | 8.7%                                          | 10,982        | 16.7%               | 5,062         | 85.5%  |                                                     |
| Net Income<br>attributable to en-japan  | 4,196                | 6.2%                                          | 7,628         | 11.6%               | 3,432         | 81.8%  |                                                     |
|                                         |                      |                                               |               |                     |               |        |                                                     |