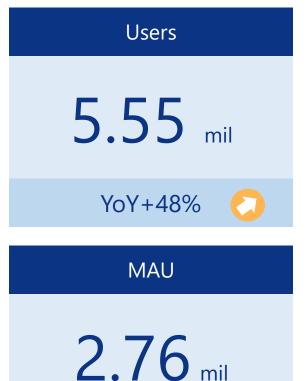

#### **HR-Tech engage KPI**

# Due to the restriction on the number of job postings aimed at improving the site, the growth rate of paid job listings has slowed.

Number of paid accounts... Number of accounts charged for engage premium plan (recorded as sales , Q total) MAU ... The number of unique users who used the service at least once within a month.

YoY▲32%