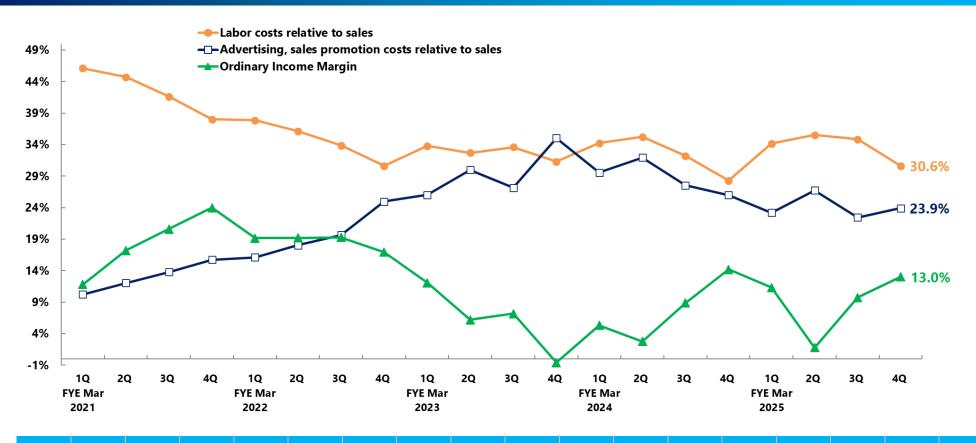

## **Reference : Factors Underlying Performance Changes (Major Cost of Sales)**

2.3% increase compared to the previous quarter, with depreciation expenses and payment fees rising due to engagement in Q4.

## Reference: Factors Underlying Performance Changes (Major SGA Expenses)

2.1% decrease compared to the previous quarter, mainly due to investment projects and domestic job sites, in Q4.