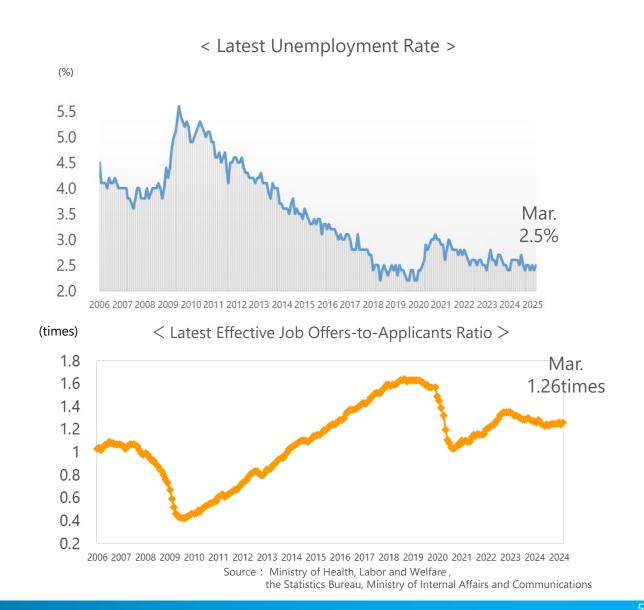

# **Appendix**

## **Reference : Factors Underlying Performance Changes (Major Cost of Sales)**

2.3% increase compared to the previous quarter, with depreciation expenses and payment fees rising due to engagement in Q4.

#### Cost of Sales

## Reference: Factors Underlying Performance Changes (Major SGA Expenses)

2.1% decrease compared to the previous quarter, mainly due to investment projects and domestic job sites, in Q4.

# Non-consolidated Income Statement for FYE Mar/2025